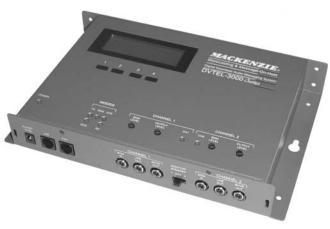

DVTEL-3264MT with LCD shown

#### **DVTEL-3164MT Features:**

- MP3 compression
- 16MB/64 minutes FLASH memory
- Internal 33.6k modem
- Built-in fax sharing
- Background music input
- Level controls
- Monitor speaker
- Line level and amplified audio outputs
- DVTEL-3100MT and 3200MT models offer additional functions.

#### MODELS

| Product      | Description                                                                            |
|--------------|----------------------------------------------------------------------------------------|
|              |                                                                                        |
| DVTEL-3164MT | One Channel, 64 minutes of fixed FLASH memory, no lcd, music thru                      |
| DVTEL-3264MT | Two Channels, 64 minutes of fixed FLASH memory, no lcd, music thru                     |
| DVTEL-3100MT | One channel, LCD and pushbutton configuration control, music thru.                     |
| DVTEL-3200MT | Two Channels of independent audio messaging, LCD and pushbutton configuration control, |
|              | music thru                                                                             |